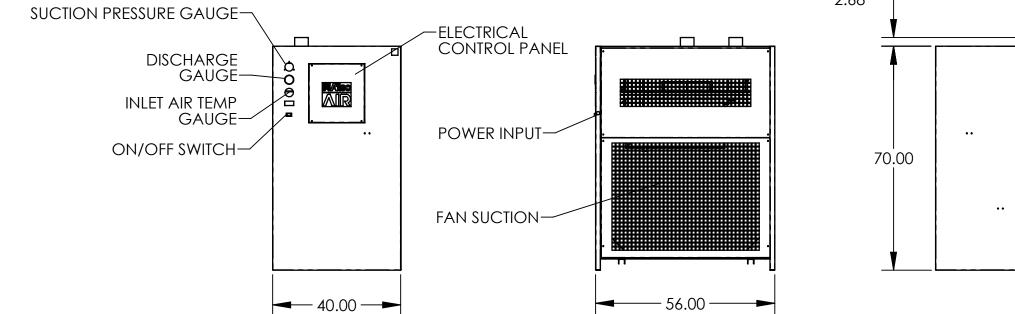

| MODEL                    | RAD-2000A-5   |
|--------------------------|---------------|
| MAX INLET AIR TEMP (F)   | 140°          |
| MIN/MAX AMBIENT TEMP (F) | 45°/120°      |
| VOLTAGE                  | 575V-3Ph-60Hz |
| REFRIGERANT              | R404A         |
| REFRIGERANT CHARGE (OZ)  | 288           |
| LRA                      | 120           |
| RLA                      | 22.5          |
| MCA                      | 24.7          |
| MOP                      | 65            |
| COMPRESSOR               | SCROLL        |
| INLET/OUTLET PORT (NPT)  | 4 NPT         |
| DESIGN PRESSURE LOW/HIGH | 181/450 PSI   |
| Compressor hp            | 20            |
| weight (lbs)             | 1595          |
|                          |               |