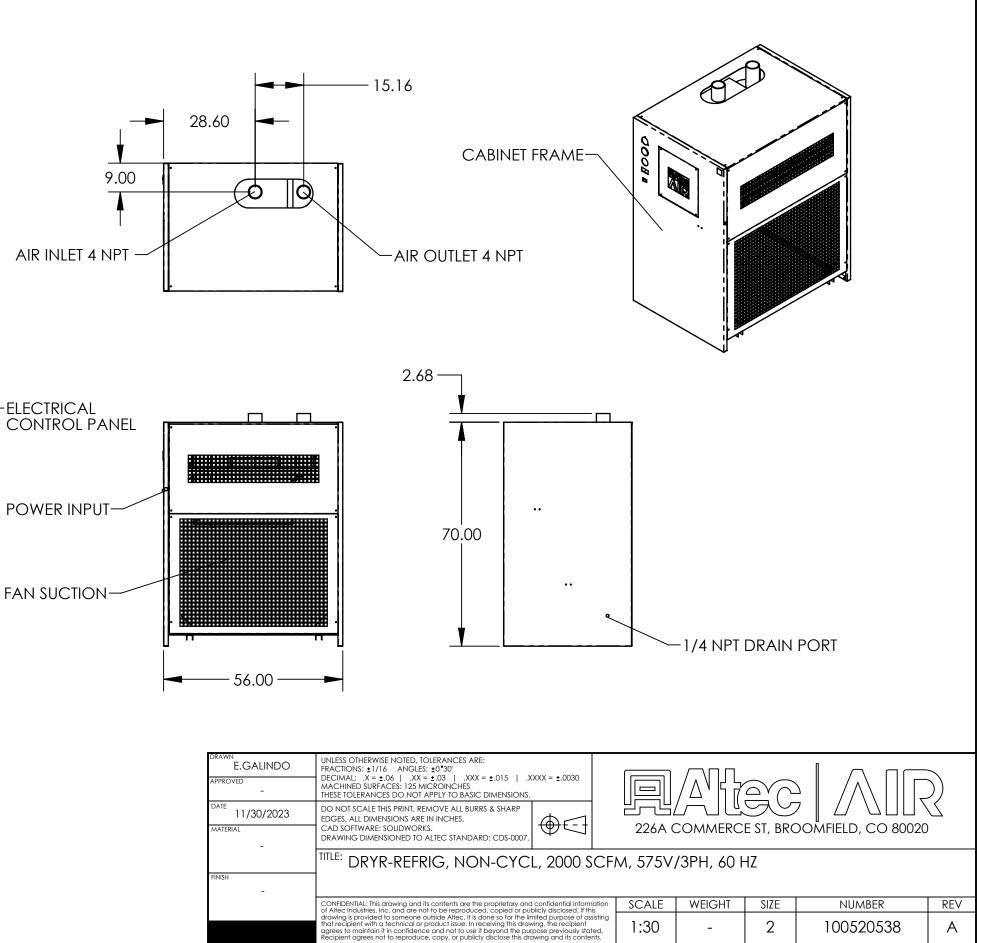

| MODEL                    | RAD-2000A-5   |
|--------------------------|---------------|
| MAX INLET AIR TEMP (F)   | 140°          |
| MIN/MAX AMBIENT TEMP (F) | 45°/120°      |
| VOLTAGE                  | 575V-3Ph-60Hz |
| REFRIGERANT              | R404A         |
| REFRIGERANT CHARGE (OZ)  | 288           |
| LRA                      | 120           |
| RLA                      | 22.5          |
| MCA                      | 24.7          |
| MOP                      | 65            |
| COMPRESSOR               | SCROLL        |
| INLET/OUTLET PORT (NPT)  | 4 NPT         |
| DESIGN PRESSURE LOW/HIGH | 181/450 PSI   |
| Compressor hp            | 20            |
| weight (lbs)             | 1595          |
|                          |               |